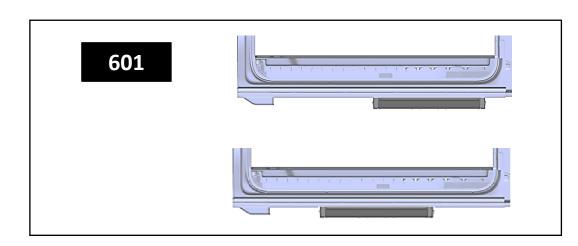

# TLS and TLM STEPS 601 - 901 - 1101

## **RIGHT FRONT Door**

| Version      | Step | Fitting kit  |
|--------------|------|--------------|
| L3 / L4 / L5 | 601  | Undevelopped |

## **RIGHT SIDE Door**

| Version      | Step | Fitting kit |
|--------------|------|-------------|
| L3 / L4 / L5 | 601  | M0031       |
|              | 901  | M0032       |
|              | 1101 | M0031       |