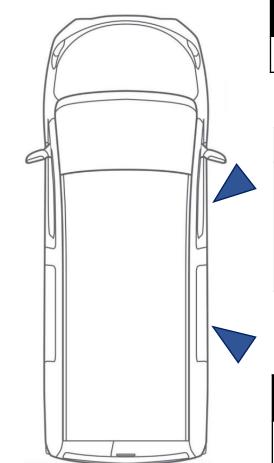

## STEPS POSITION – RIGHT SIDE DOOR

## **RIGHT SIDE Door**

| Version      | Step | Fitting kit |
|--------------|------|-------------|
| L3 / L4 / L5 | 601  | M0031       |
|              | 901  | M0032       |
|              | 1101 | M0031       |