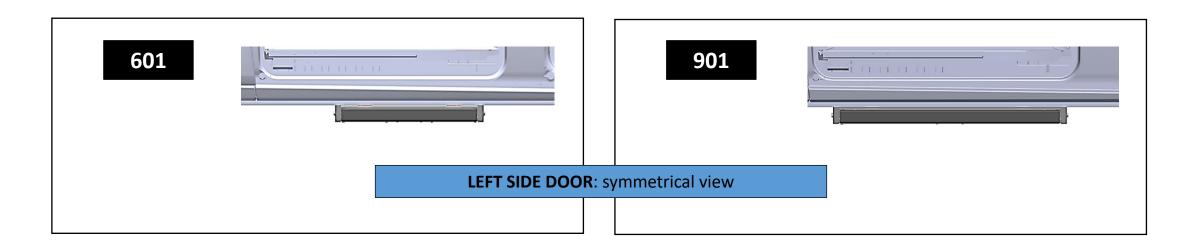

### **LEFT SIDE Door**

| Version | Step | Fitting kit |
|---------|------|-------------|
| L1 / L2 | 601  | M0013       |
| L2      | 901  | M0014       |

## STEPS POSITION – RIGHT SIDE DOOR