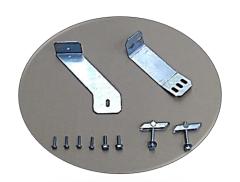

#### **Comments**

Bolts and screws mounting without drilling the chassis or floor.

Due to the width of the door, prefer the 601.

#### **Comments**

Bolts mounting without drilling the chassis or floor.