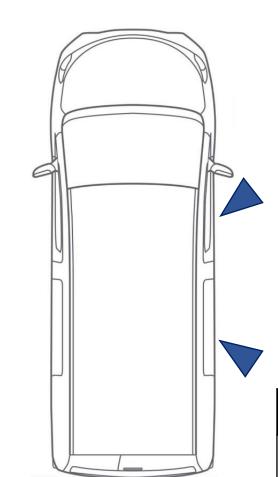

## STEPS POSITION – RIGHT SIDE DOOR

## **RIGHT FRONT Door**

| Version | Step | Fitting kit  |
|---------|------|--------------|
| L1 / L2 | 601  | Undevelopped |

## **RIGHT SIDE Door**

| Version | Step  | Fitting kit |
|---------|-------|-------------|
| L1/L2   | 601   | M0001       |
|         | (901) | M0001       |